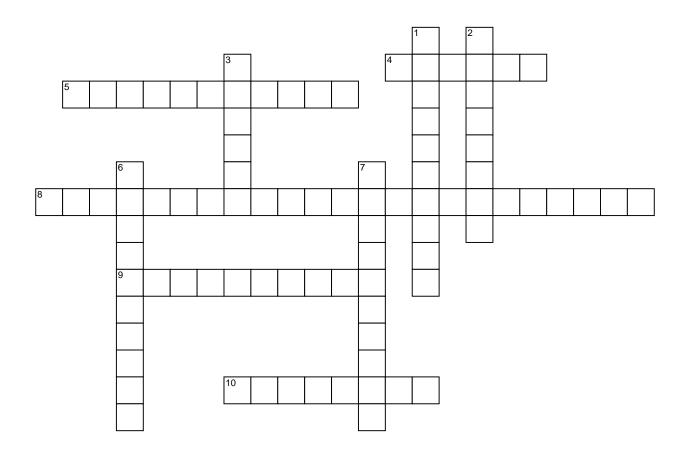

## Cyber World-Crossword-7

#### **ACROSS**

- **4** The command allows you to change the name of a file or folder.
- 5 What type of Documents are created in Microsoft Excel?
- 8 SMPS stands for
- **9** COBOL is widely used in \_\_\_\_\_ applications
- **10** A picture associated with a user name

#### **DOWN**

- 1 Firefox, Opera, Chrome, Safari and Explorer are types of what?
- 2 A private combination of letters, numbers, and special characters associated with the user name that allows access to a user's account resources.
- **3** The name of word processing program in the Microsoft suite.
- **6** A file sent with an email message is called a(n)
- 7 What Word Processing feature compares every word for correction?

**WORD BANK:** Attachment, commercial, msword, password, rename, spellcheck, spreadsheet, switchedmodepowersupply, usericon, webbrowser.